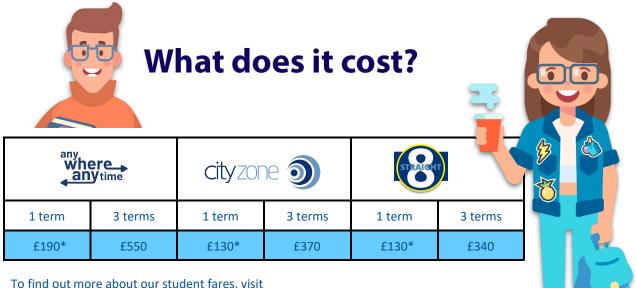

In addition to the cityZone, Straight 8 and Anywhere Zone tickets, we also offer point to point tickets on the bus.

## www.konectbus.co.uk/savebig

subject to change for the 2022/2023 Academic Year